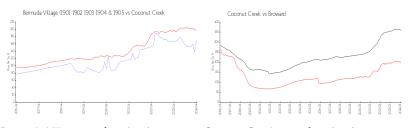

# Unit 1904 Bermuda Cir # F3 - Bermuda Village (1901 1902 1903 1904 & 1905

1904 Bermuda Cir # F3 - 1901 Bermuda Cir, Coconut Creek, FL, Broward 33066

#### **Unit Information**

 MLS Number:
 F10419186

 Status:
 Active

 Size:
 1,002 Sq ft.

Bedrooms: 2 Full Bathrooms: 2 Half Bathrooms: 0 Parking Spaces: 1 Space View: Lake List Price: \$219,900 List PPSF: \$219 \$171,000 Valuated Price: Valuated PPSF: \$171