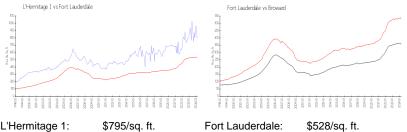

# **Market Information**

| L nennilage 1.   | a795/sq. n.   |
|------------------|---------------|
| Fort Lauderdale: | \$528/sq. ft. |

| Fort Lauderda | ļ |
|---------------|---|
| Broward:      |   |

\$349/sq. ft.