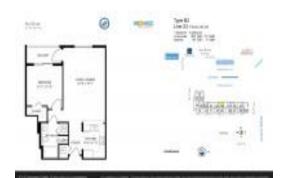

#### **Unit Information**

 MLS Number:
 F10419358

 Status:
 Active

 Size:
 800 Sq ft.

 Bedrooms:
 1

Full Bathrooms: 1
Half Bathrooms: 0

Parking Spaces: Valet Parking

View:

 Rental Price:
 \$2,800

 List PPSF:
 \$4

 Valuated Price:
 \$537,000

 Valuated PPSF:
 \$671

The above valuated price is a baseline figure that does not take into account any specific renovation, upgrade, split, merge, or deterioration of the unit.