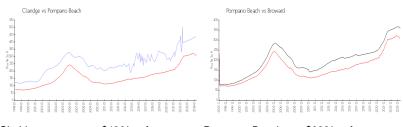

## **Market Information**

Claridge: \$436/sq. ft. Pompano Beach: \$308/sq. ft. Pompano Beach: \$308/sq. ft. Broward: \$351/sq. ft.

#### **Inventory for Sale**

Claridge 3% Pompano Beach 3% Broward 4%

# Avg. Time to Close Over Last 12 Months

Claridge 88 days Pompano Beach 73 days Broward 67 days