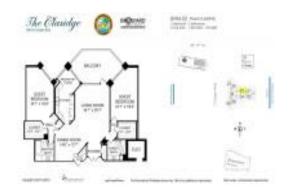

#### **Unit Information**

 MLS Number:
 F10419389

 Status:
 Active

 Size:
 1,644 Sq ft.

Bedrooms: 2 Full Bathrooms: 2 Half Bathrooms: 0

Parking Spaces: 1 Space, Assigned Parking, Guest Parking

View:

 Rental Price:
 \$6,000

 List PPSF:
 \$4

 Valuated Price:
 \$643,000

 Valuated PPSF:
 \$391

The above valuated price is a baseline figure that does not take into account any specific renovation, upgrade, split, merge, or deterioration of the unit.