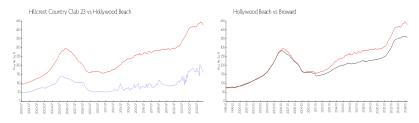

### Market Information

Hillcrest Country \$161/sq. ft. Hollywood Beach: \$427/sq. ft. Club 23:
Hollywood Beach: \$427/sq. ft. Broward: \$349/sq. ft.