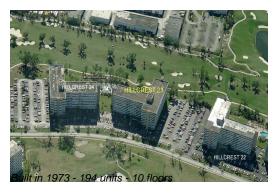

# **Building Information**

Number of units: 194
Number of active listings for rent: 0
Number of active listings for sale: 14
Building inventory for sale: 7%
Number of sales over the last 12 months: 14
Number of sales over the last 6 months: 5
Number of sales over the last 3 months: 4