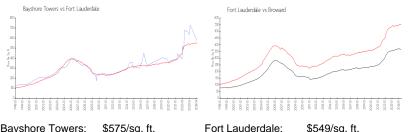

### **Market Information**

| Bayshore Towers: | \$575/sq. ft. | Fort Lauderdale: | \$549/sq. ft. |
|------------------|---------------|------------------|---------------|
| Fort Lauderdale: | \$549/sq. ft. | Broward:         | \$351/sq. ft. |