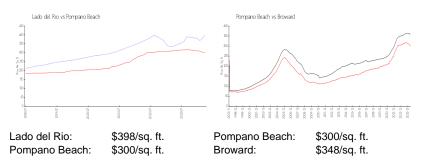

# **Market Information**

## **Inventory for Sale**

| Lado del Rio  | 2% |
|---------------|----|
| Pompano Beach | 3% |
| Broward       | 3% |

# Avg. Time to Close Over Last 12 Months

| Lado del Rio  | 84 days |
|---------------|---------|
| Pompano Beach | 72 days |
| Broward       | 66 days |

1000 (6176)