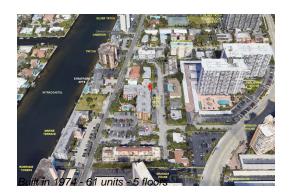

# Unit 403 - Lado del Rio

403 - 400 N Riverside Dr, Pompano Beach, FL, Broward 33052

## **Building Information**

| Number of units:                         | 61 |
|------------------------------------------|----|
| Number of active listings for rent:      | 0  |
| Number of active listings for sale:      | 1  |
| Building inventory for sale:             | 1% |
| Number of sales over the last 12 months: | 4  |
| Number of sales over the last 6 months:  | 1  |
| Number of sales over the last 3 months:  | 1  |

# **Building Association Information**

Lado Del Rio Condo Association Inc Address: 400 N Riverside Dr # 110, Pompano Beach, FL 33062 Phone: +1 954-786-1063