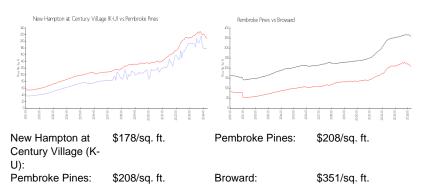

#### Inventory for Sale

| New Hampton at Century Village (K-U) | 5% |
|--------------------------------------|----|
| Pembroke Pines                       | 3% |
| Broward                              | 4% |