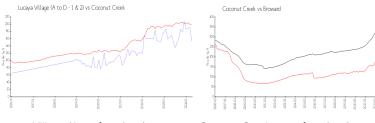

#### **Market Information**

Lucaya Village (A to \$154/sq. ft.

D - 1 & 2):

Coconut Creek: \$199/sq. ft. Broward:

Coconut Creek: \$199/sq. ft.

Broward: \$351/sq. ft.