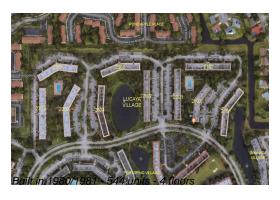

## **Building Information**

Number of units: 544
Number of active listings for rent: 0
Number of active listings for sale: 27
Building inventory for sale: 4%
Number of sales over the last 12 months: 23
Number of sales over the last 6 months: 9
Number of sales over the last 3 months: 3