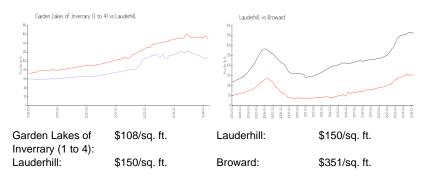

of sales over the last 12 months: 9
Number of sales over the last 6 months: 4
Number of sales over the last 3 months: 4

## **Building Association Information**

The Lakes of Inverrary Condominium 3301 – 3360 Spanish Moss Terrace Lauderhill FL 33319

Office Phone Number: 954-530-5810

https://thelakesofinverrary.com/

#### **Recent Sales**

| Unit # | Size        | Closing Date | Sale Price | PPSF  |
|--------|-------------|--------------|------------|-------|
| 410    | 1,200 sq ft | Mar 2024     | \$117,500  | \$98  |
| 106    | 1,000 sq ft | Mar 2024     | \$129,000  | \$129 |
| 406    | 1,000 sq ft | Mar 2024     | \$97,000   | \$97  |
| 310    | 1,200 sq ft | Mar 2024     | \$120,000  | \$100 |
| 406    | 1.000 sa ft | Aug 2023     | \$110.000  | \$110 |

### **Market Information**







## **Inventory for Sale**

| Garden Lakes of Inverrary (1 to 4) | 7% |
|------------------------------------|----|
| Lauderhill                         | 5% |
| Broward                            | 4% |

# Avg. Time to Close Over Last 12 Months

| Garden Lakes of Inverrary (1 to 4) | 106 days |
|------------------------------------|----------|
| Lauderhill                         | 74 days  |
| Broward                            | 67 days  |