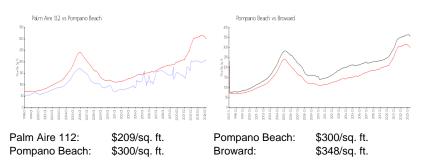

#### **Market Information**

#### **Inventory for Sale**

| Palm Aire 112 | 4% |
|---------------|----|
| Pompano Beach | 3% |
| Broward       | 3% |

Avg. Time to Close Over Last 12 Months

Palm Aire 112 Pompano Beach Broward 101 days 72 days 67 days