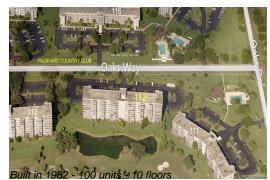

## **Building Information**

| Number of units:                         | 100 |
|------------------------------------------|-----|
| Number of active listings for rent:      | 0   |
| Number of active listings for sale:      | 4   |
| Building inventory for sale:             | 4%  |
| Number of sales over the last 12 months: | 1   |
| Number of sales over the last 6 months:  | 0   |
| Number of sales over the last 3 months:  | 0   |

## **Building Association Information**

Mwi/Campbell Management Co, Palm Aire Country Club Condominium Association 3500 Gateway Drive # 202 Pompano Beach, FL 33069-4870 (954) 968-4481

http://palmaire.clublink.com/