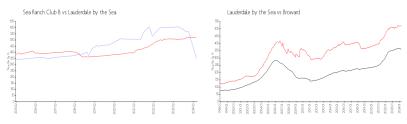

### **Market Information**

Sea Ranch Club B: \$350/sq. ft. Lauderdale by the \$520/sq. ft.

\$520/sq. ft.

Sea:

Broward: \$353/sq. ft.

Sea:

Lauderdale by the