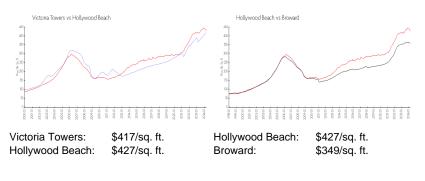

## **Inventory for Sale**

| Victoria Towers | 2% |
|-----------------|----|
| Hollywood Beach | 6% |
| Broward         | 4% |

# Avg. Time to Close Over Last 12 Months

| Victoria Towers | 129 days |
|-----------------|----------|
| Hollywood Beach | 85 days  |

Victoria Toscers a source

Type A Line/34, Novi-211 Insertite complete Broward