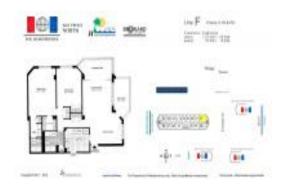

# Unit 6 F - Hemispheres Bay North

6 F - 1965 S Ocean Dr, Hallandale Beach, FL, Broward 33009

#### **Unit Information**

 MLS Number:
 F10420942

 Status:
 Active

 Size:
 1,275 Sq ft.

Bedrooms: 2
Full Bathrooms: 2
Half Bathrooms: 0

Parking Spaces:

View:

 Rental Price:
 \$5,000

 List PPSF:
 \$4

 Valuated Price:
 \$378,000

 Valuated PPSF:
 \$296

The above valuated price is a baseline figure that does not take into account any specific renovation, upgrade, split, merge, or deterioration of the unit.