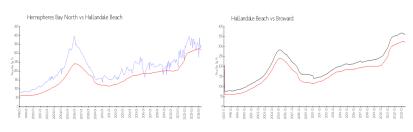

# **Market Information**

Hemispheres Bay \$347/sq. ft. Hallandale Beach: \$321/sq. ft.

North:

Hallandale Beach: \$321/sq. ft. Broward: \$349/sq. ft.