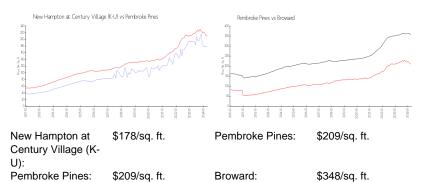

#### **Inventory for Sale**

| New Hampton at Century Village (K-U) | 5% |
|--------------------------------------|----|
| Pembroke Pines                       | 3% |
| Broward                              | 3% |

### Avg. Time to Close Over Last 12 Months

| New Hampton at Century Village (K-U) | 65 days |
|--------------------------------------|---------|
| Pembroke Pines                       | 54 days |
| Broward                              | 66 days |