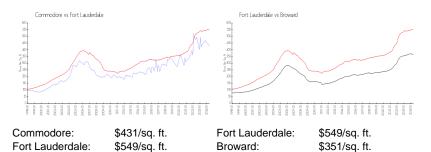

#### **Market Information**

| Commodore       | 4% |
|-----------------|----|
| Fort Lauderdale | 4% |
| Broward         | 3% |