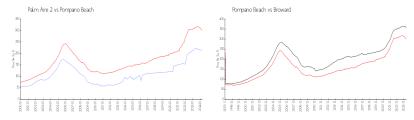

#### **Market Information**

Palm Aire 2: \$213/sq. ft. Pompano Beach: \$300/sq. ft. Pompano Beach: \$300/sq. ft. Broward: \$348/sq. ft.