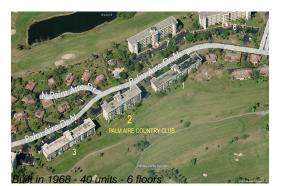

# Unit 402 - Palm Aire 2

402 - 2850 N Palm Aire Dr, Pompano Beach, FL, Broward 33069

Number of units: 40
Number of active listings for rent: 0
Number of active listings for sale: 4
Building inventory for sale: 10%
Number of sales over the last 12 months: 1
Number of sales over the last 6 months: 0
Number of sales over the last 3 months: 0