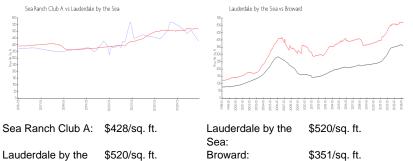

#### **Market Information**

| Lauderdale by the | \$520/sq. ft. |
|-------------------|---------------|
| Sea:              |               |