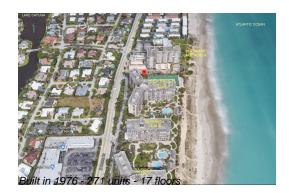

# Unit 418 - Sea Ranch Club A

418 - 5100 N Ocean Blvd, Lauderdale by the Sea, FL, Broward 33308

#### **Building Information**

| Number of units:                         | 271 |
|------------------------------------------|-----|
| Number of active listings for rent:      | 0   |
| Number of active listings for sale:      | 5   |
| Building inventory for sale:             | 1%  |
| Number of sales over the last 12 months: | 9   |
| Number of sales over the last 6 months:  | 5   |
| Number of sales over the last 3 months:  | 4   |