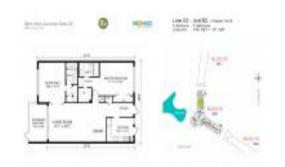

# Unit 403 - Palm Aire 22

403 - 2681 S Course Dr, Pompano Beach, FL, Broward 33069

#### **Unit Information**

 MLS Number:
 F10421438

 Status:
 Active

 Size:
 1,150 Sq ft.

Bedrooms: 2
Full Bathrooms: 2
Half Bathrooms: 0

Parking Spaces: 1 Space, Guest Parking

 View:
 Golf View

 List Price:
 \$290,000

 List PPSF:
 \$252

 Valuated Price:
 \$241,000

 Valuated PPSF:
 \$210

The above valuated price is a baseline figure that does not take into account any specific renovation, upgrade, split, merge, or deterioration of the unit.