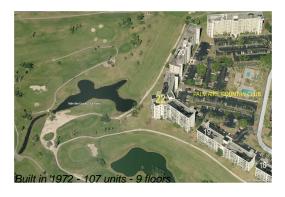

### **Building Information**

Number of units: 107
Number of active listings for rent: 0
Number of active listings for sale: 3
Building inventory for sale: 2%
Number of sales over the last 12 months: 8
Number of sales over the last 6 months: 4
Number of sales over the last 3 months: 2

### **Building Association Information**

Palm Aire Condo Assoc-Bldg 22 2681 S Course Dr Pompano Beach FL 33069 954-972-7136