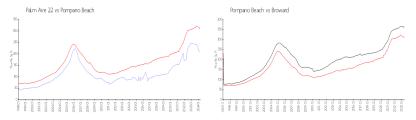

#### **Market Information**

Palm Aire 22: \$208/sq. ft. Pompano Beach: \$308/sq. ft. Pompano Beach: \$308/sq. ft. Broward: \$351/sq. ft.