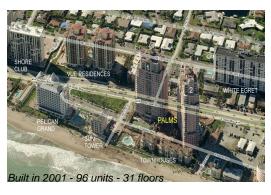

## **Building Information**

Number of units: 96
Number of active listings for rent: 5
Number of active listings for sale: 9
Building inventory for sale: 9%
Number of sales over the last 12 months: 7
Number of sales over the last 6 months: 3
Number of sales over the last 3 months: 2