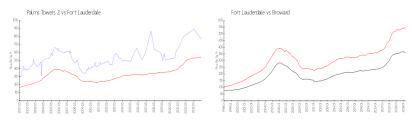

#### **Market Information**

Palms Towers 2: \$770/sq. ft. Fort Lauderdale: \$533/sq. ft. Fort Lauderdale: \$533/sq. ft. Broward: \$351/sq. ft.