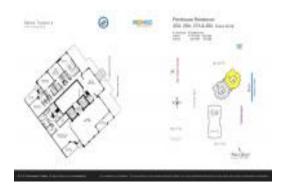

# Unit 25A - Palms Towers 2

25A - 2110 N Ocean Blvd, Fort Lauderdale, FL, Broward 33305

#### **Unit Information**

 MLS Number:
 F10421518

 Status:
 Active

 Size:
 4,112 Sq ft.

Bedrooms: 4
Full Bathrooms: 5
Half Bathrooms: 1

Parking Spaces: 2 Or More Spaces, Assigned Parking View: Intracoastal View, Direct Ocean