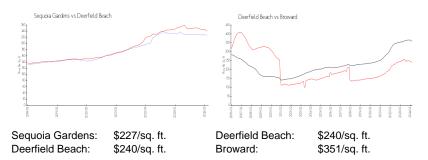

## **Market Information**

| Sequoia Gardens | 14% |
|-----------------|-----|
| Deerfield Beach | 3%  |
| Broward         | 4%  |