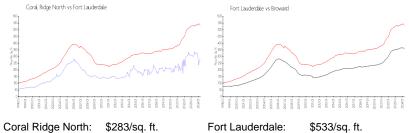

#### **Market Information**

| Coral Ridge North: | \$283/sq. ft. | Fort Lauderdale: | \$533/sq. ft. |
|--------------------|---------------|------------------|---------------|
| Fort Lauderdale:   | \$533/sq. ft. | Broward:         | \$351/sq. ft. |