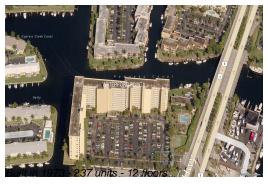

### **Building Information**

Number of units: 237
Number of active listings for rent: 2
Number of active listings for sale: 12
Building inventory for sale: 5%
Number of sales over the last 12 months: 9
Number of sales over the last 6 months: 0
Number of sales over the last 3 months: 0