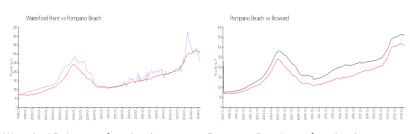

# **Market Information**

Waterford Point: \$256/sq. ft. Pompano Beach: \$308/sq. ft. Pompano Beach: \$308/sq. ft. Broward: \$351/sq. ft.

### **Inventory for Sale**

Waterford Point 5% Pompano Beach 3% Broward 4%

#### Avg. Time to Close Over Last 12 Months

Waterford Point 110 days Pompano Beach 73 days Broward 67 days