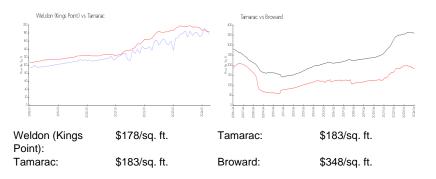

## Inventory for Sale

| Weldon (Kings Point) | 1% |
|----------------------|----|
| Tamarac              | 3% |
| Broward              | 3% |

## Avg. Time to Close Over Last 12 Months

| Weldon (Kings Point) | 54 days |
|----------------------|---------|
| Tamarac              | 55 days |
| Broward              | 66 days |