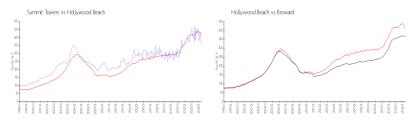

#### **Market Information**

Summit Towers: \$358/sq. ft. Hollywood Beach: \$412/sq. ft. Hollywood Beach: \$351/sq. ft. Broward: \$351/sq. ft.