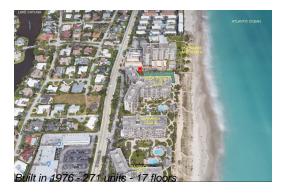

Number of units: 271
Number of active listings for rent: 0
Number of active listings for sale: 4
Building inventory for sale: 1%
Number of sales over the last 12 months: 10
Number of sales over the last 6 months: 5
Number of sales over the last 3 months: 5

## **Building Association Information**

Sea Ranch Club

Address: 5100 N Ocean Blvd, Lauderdale-By-The-Sea, FL 33308

Phone: +1 954-781-8711