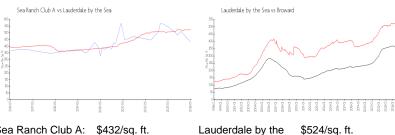

## **Market Information**

Sea Ranch Club A: \$432/sq. ft. Lauderdale by the \$524/sq. Sea:

Lauderdale by the \$524/sq. ft. Broward: \$350/sq. ft. Sea: