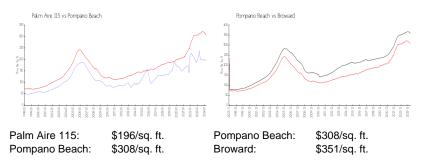

#### **Inventory for Sale**

| Palm Aire 115 | 5% |
|---------------|----|
| Pompano Beach | 3% |
| Broward       | 4% |

#### Avg. Time to Close Over Last 12 Months

Palm Aire 115

35 days

Pompano Beach Broward 72 days 67 days