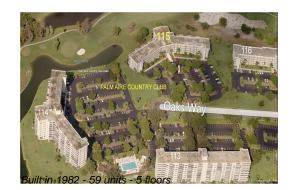

# Unit 204 - Palm Aire 115

204 - 3505 Oaks Wy, Pompano Beach, FL, Broward 33069

### **Building Information**

| Number of units:                         | 59 |
|------------------------------------------|----|
| Number of active listings for rent:      | 0  |
| Number of active listings for sale:      | 3  |
| Building inventory for sale:             | 5% |
| Number of sales over the last 12 months: | 2  |
| Number of sales over the last 6 months:  | 1  |
| Number of sales over the last 3 months:  | 0  |