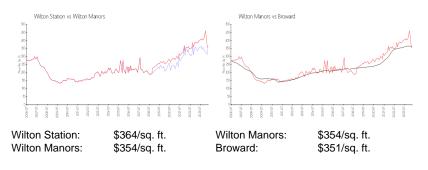

## **Market Information**

#### **Inventory for Sale**

| Wilton Station | 3% |
|----------------|----|
| Wilton Manors  | 2% |
| Broward        | 4% |

## Avg. Time to Close Over Last 12 Months

| Wilton Station | 46 days |
|----------------|---------|
| Wilton Manors  | 45 days |
| Broward        | 67 days |