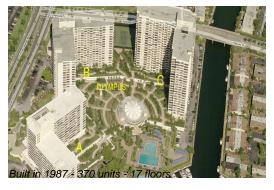

# **Building Information**

Number of units: 370
Number of active listings for rent: 8
Number of active listings for sale: 16
Building inventory for sale: 4%
Number of sales over the last 12 months: 14
Number of sales over the last 6 months: 5
Number of sales over the last 3 months: 2