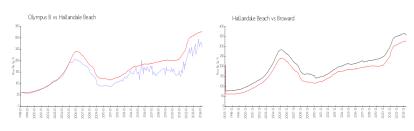

### **Market Information**

Olympus B: \$260/sq. ft. Hallandale Beach: \$326/sq. ft. Hallandale Beach: \$326/sq. ft. Broward: \$348/sq. ft.