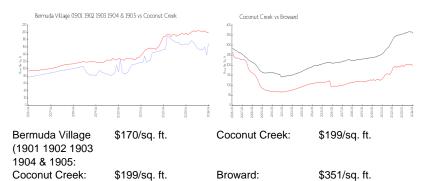

# Unit 1901 Bermuda Cir # D4 - Bermuda Village (1901 1902 1903 1904 & 1905

1901 Bermuda Cir # D4 - 1901 Bermuda Cir, Coconut Creek, FL, Broward 33066

#### **Inventory for Sale**

| Bermuda Village (1901 1902 1903 1904 & | 5% |
|----------------------------------------|----|
| 1905                                   |    |
| Coconut Creek                          | 3% |
| Broward                                | 4% |
|                                        |    |