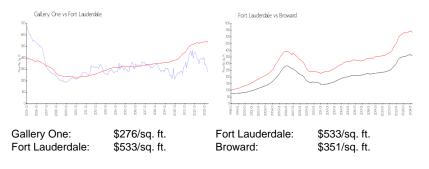

## **Market Information**

#### **Inventory for Sale**

| Gallery One     | 26% |
|-----------------|-----|
| Fort Lauderdale | 4%  |
| Broward         | 4%  |

### Avg. Time to Close Over Last 12 Months

| Gallery One     | 125 days |
|-----------------|----------|
| Fort Lauderdale | 76 days  |
| Broward         | 67 days  |