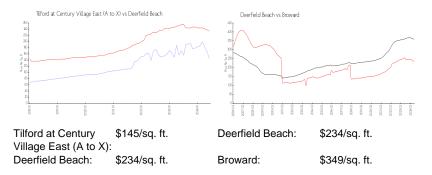

#### **Inventory for Sale**

| Tilford at Century Village East (A to X) | 5% |
|------------------------------------------|----|
| Deerfield Beach                          | 3% |
| Broward                                  | 4% |