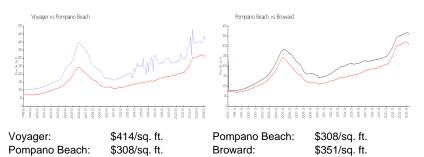

### **Market Information**

| Voyager       | 6% |
|---------------|----|
| Pompano Beach | 3% |
| Broward       | 4% |