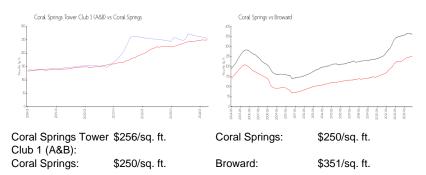

#### **Unit Information**

MLS Number: Status: Size: Bedrooms: Full Bathrooms: Half Bathrooms: Parking Spaces: View: List Price: List PPSF: Valuated Price: Valuated PPSF: F10423146 Active 606 Sq ft. 1 1 0 1 Space,Guest Parking Other View \$154,900 \$256 \$152,000 \$251