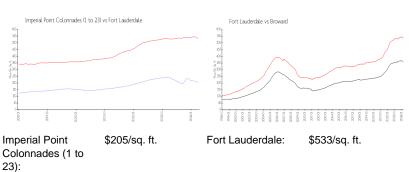

\$533/sq. ft.

#### **Market Information**

Fort Lauderdale:

Broward:

\$351/sq. ft.