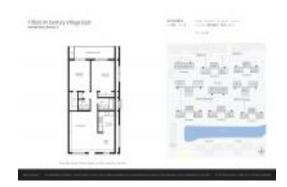

#### **Unit Information**

 MLS Number:
 F10423176

 Status:
 Active

 Size:
 850 Sq ft.

 Bedrooms:
 2

 Full Bathrooms:
 1

 Half Bathrooms:
 1

Parking Spaces: 1 Space, Assigned Parking, Guest Parking