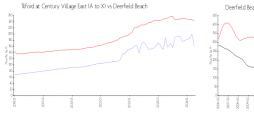

#### **Market Information**

Tilford at Century \$160/sq. ft. Village East (A to X):

Deerfield Beach: \$242/sq. ft.

Deerfield Beach vs Broward

Deerfield Beach: \$242/sq. ft.

Broward: \$348/sq. ft.