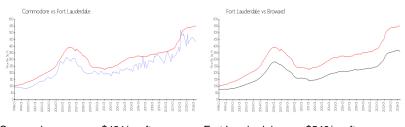

### **Market Information**

Commodore: \$431/sq. ft. Fort Lauderdale: \$549/sq. ft. Fort Lauderdale: \$549/sq. ft. Broward: \$351/sq. ft.