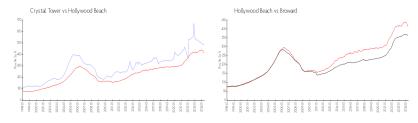

#### **Market Information**

Crystal Tower: \$482/sq. ft. Hollywood Beach: \$412/sq. ft. Hollywood Beach: \$351/sq. ft.