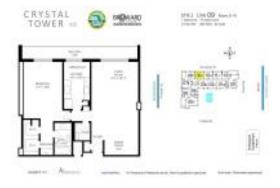

# **Unit 909 - Crystal Tower**

909 - 322 Buchanan St, Hollywood Beach, FL, Broward 33019

#### **Unit Information**

 MLS Number:
 F10423241

 Status:
 Active

 Size:
 950 Sq ft.

 Bedrooms:
 1

Bedrooms: 1
Full Bathrooms: 1
Half Bathrooms: 1

Parking Spaces: Assigned Parking, Covered

Parking, Parking-Under Building

View: Intracoastal View,Ocean View,Water View

 List Price:
 \$390,000

 List PPSF:
 \$411

 Valuated Price:
 \$398,000

 Valuated PPSF:
 \$452

The above valuated price is a baseline figure that does not take into account any specific renovation, upgrade, split, merge, or deterioration of the unit.