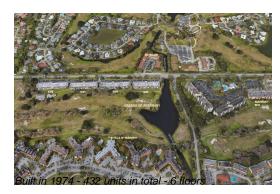

### **Building Information**

| Number of units:                         | 432 |
|------------------------------------------|-----|
| Number of active listings for rent:      | 0   |
| Number of active listings for sale:      | 17  |
| Building inventory for sale:             | 3%  |
| Number of sales over the last 12 months: | 23  |
| Number of sales over the last 6 months:  | 16  |
| Number of sales over the last 3 months:  | 8   |