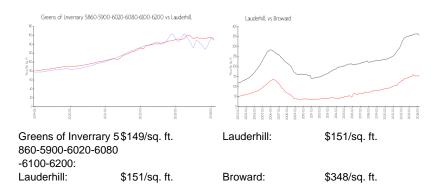

## Inventory for Sale

| Greens of Inverrary           | 4% |
|-------------------------------|----|
| 5860-5900-6020-6080-6100-6200 |    |
| Lauderhill                    | 4% |
| Broward                       | 3% |

## Avg. Time to Close Over Last 12 Months

| Greens of Inverrary           | 75 days |
|-------------------------------|---------|
| 5860-5900-6020-6080-6100-6200 |         |
| Lauderhill                    | 75 days |
| Broward                       | 66 days |