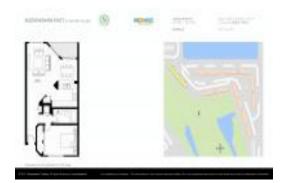

# Unit 12650 SW 6th St # 314K - Buckingham East at Century Village

12650 SW 6th St # 314K - 12500-12650 SW 5 Ct, Pembroke Pines, FL, Broward 33027

#### **Unit Information**

MLS Number: Status: Size: Bedrooms: Full Bathrooms: Half Bathrooms: Parking Spaces: View: List Price: List PPSF: Valuated Price: Valuated PPSF: F10423327 Active 840 Sq ft. 1 1 0 1 Space,Guest Parking Garden View,Golf View \$195,900 \$233 \$156,000 \$186