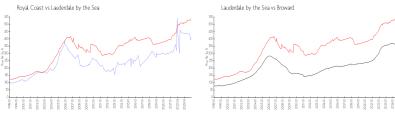

#### **Market Information**

Royal Coast: \$408/sq. ft. Lauderdale by the \$540/sq. ft.

Sea: Lauderdale by the \$540/sq. ft. Brow

Broward: \$351/sq. ft.

Sea: