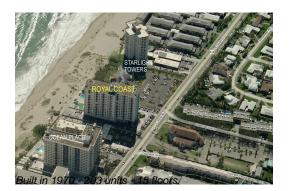

# Unit L A - Royal Coast

L A - 2000 S Ocean Blvd, Lauderdale by the Sea, FL, Broward 33062

Number of units: 203
Number of active listings for rent: 4
Number of active listings for sale: 23
Building inventory for sale: 11%
Number of sales over the last 12 months: 26
Number of sales over the last 6 months: 21
Number of sales over the last 3 months: 13