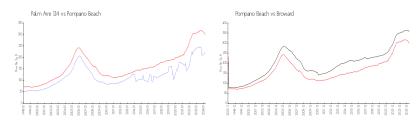

### **Market Information**

Palm Aire 114: \$222/sq. ft. Pompano Beach: \$300/sq. ft. Pompano Beach: \$300/sq. ft. Broward: \$348/sq. ft.

### **Inventory for Sale**

 Palm Aire 114
 1%

 Pompano Beach
 3%

 Broward
 3%

#### Avg. Time to Close Over Last 12 Months

Palm Aire 114 50 days Pompano Beach 72 days Broward 66 days