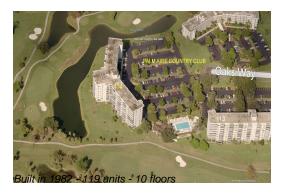

# **Building Information**

Number of units: 119
Number of active listings for rent: 0
Number of active listings for sale: 1
Building inventory for sale: 0%
Number of sales over the last 12 months: 2
Number of sales over the last 6 months: 1
Number of sales over the last 3 months: 0

## **Building Association Information**

Mwi/Campbell Management Co, Palm Aire Country Club Condominium Association 3500 Gateway Drive # 202 Pompano Beach, FL 33069-4870 (954) 968-4481