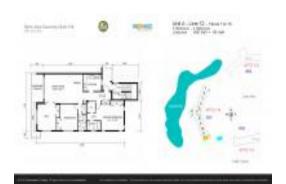

## **Unit 212 - Palm Aire 114**

212 - 3507 Oaks Wy, Pompano Beach, FL, Broward 33069

#### **Unit Information**

 MLS Number:
 F10423506

 Status:
 Active

 Size:
 0 Sq ft.

 Bedrooms:
 3

 Full Bathrooms:
 2

 Half Bathrooms:
 0

Parking Spaces: Assigned Parking, Guest Parking

View:

 Rental Price:
 \$2,450

 Valuated Price:
 \$319,000

 Valuated PPSF:
 \$213

The above valuated price is a baseline figure that does not take into account any specific renovation, upgrade, split, merge, or deterioration of the unit.