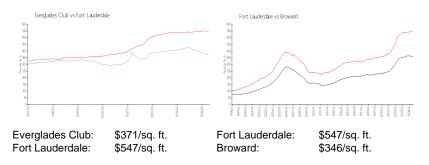

ctive listings for rent:      |    |  |
| Number of active listings for sale:      |    |  |
| Building inventory for sale:             |    |  |
| Number of sales over the last 12 months: | 3  |  |
| Number of sales over the last 6 months:  | 0  |  |
| Number of sales over the last 3 months:  | 0  |  |

## **Building Association Information**

Everglades Club Condominium Address: 2300 NE 33rd Ave, Fort Lauderdale, FL 33305 (954) 563-5016

## **Recent Sales**

| Unit # | Size        | Closing Date | Sale Price | PPSF  |
|--------|-------------|--------------|------------|-------|
| 902    | 1,369 sq ft | Feb 2024     | \$585,000  | \$427 |
| 201    | 1,408 sq ft | Feb 2024     | \$590,000  | \$419 |
| 202    | 1,519 sq ft | Oct 2023     | \$600,000  | \$395 |

#### **Market Information**



## **Inventory for Sale**

| Everglades Club | 14% |
|-----------------|-----|
| Fort Lauderdale | 5%  |
| Broward         | 4%  |







Avg. Time to Close Over Last 12 Months

Everglades Club Fort Lauderdale Broward 16 days 84 days 72 days