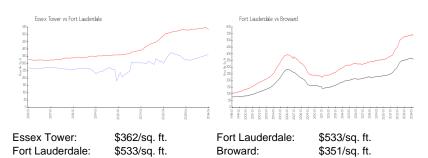

## **Market Information**

### **Inventory for Sale**

Essex Tower 5% Fort Lauderdale 4% Broward 4%

## Avg. Time to Close Over Last 12 Months

Essex Tower 84 days Fort Lauderdale 76 days Broward 67 days