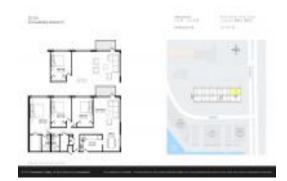

# Unit 510 - Essex Tower

510 - 340 Sunset Dr, Fort Lauderdale, FL, Broward 33301

#### **Unit Information**

 MLS Number:
 F10423568

 Status:
 Active

 Size:
 1,507 Sq ft.

Bedrooms: 2 Full Bathrooms: 2 Half Bathrooms: 0

Parking Spaces: 1 Space,Guest Parking

View:

 Rental Price:
 \$3,900

 List PPSF:
 \$3

 Valuated Price:
 \$549,000

 Valuated PPSF:
 \$341

The above valuated price is a baseline figure that does not take into account any specific renovation, upgrade, split, merge, or deterioration of the unit.