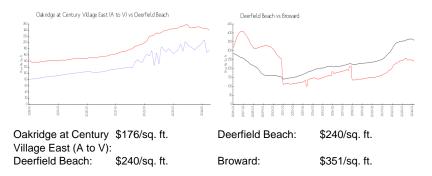

## Avg. Time to Close Over Last 12 Months

Oakridge at Century Village East (A to V)65 daysDeerfield Beach60 daysBroward67 days

----