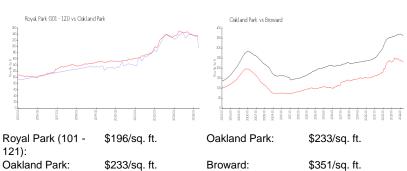

#### **Market Information**

### **Inventory for Sale**

| Royal Park (101 - 121) | 6% |
|------------------------|----|
| Oakland Park           | 4% |
| Broward                | 4% |

## Avg. Time to Close Over Last 12 Months

| Royal Park (101 - 121) | 42 days |
|------------------------|---------|
| Oakland Park           | 52 days |
| Broward                | 69 days |