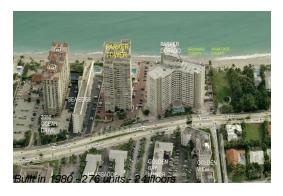

## **Building Information**

Number of units: 276
Number of active listings for rent: 4
Number of active listings for sale: 7
Building inventory for sale: 2%
Number of sales over the last 12 months: 7
Number of sales over the last 6 months: 5
Number of sales over the last 3 months: 4

### **Building Association Information**

Parker Tower Condominium Association 954-454-4366