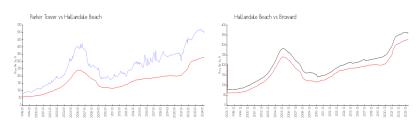

#### **Market Information**

Hallandale Beach:

Broward:

\$326/sq. ft.

\$348/sq. ft.

# Avg. Time to Close Over Last 12 Months

\$493/sq. ft.

\$326/sq. ft.

Parker Tower 79 days Hallandale Beach 76 days Broward 67 days