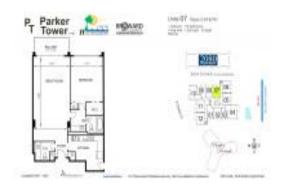

# **Unit PH7 - Parker Tower**

PH7 - 3140 S Ocean Dr, Hallandale Beach, FL, Broward 33009

#### **Unit Information**

 MLS Number:
 F10423691

 Status:
 Active

 Size:
 1,000 Sq ft.

Bedrooms: 2 Full Bathrooms: 2 Half Bathrooms: 0

Parking Spaces: 1 Space, Parking Garage

View:

 Rental Price:
 \$3,200