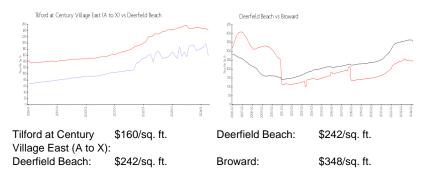

Active 0 Sq ft. 2 2 0 1 Space,Assigned Parking,Guest Parking Canal,Garden View,Lake \$259,000 \$131,000 \$160

The above valuated price is a baseline figure that does not take into account any specific renovation, upgrade, split, merge, or deterioration of the unit.