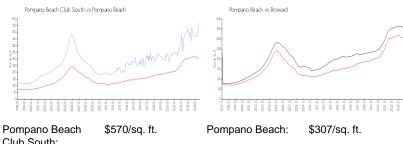

### **Market Information**

Club South: Pompano Beach: \$307/sq. ft. Broward:

\$345/sq. ft.

**Inventory for Sale** 

| Pompano Beach Club South | 1% |
|--------------------------|----|
| Pompano Beach            | 4% |
| Broward                  | 4% |