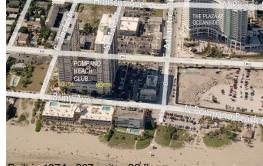

s over the last 6 months:  | 3   |
| Number of sales over the last 3 months:  | 1   |
|                                          |     |

## **Building Association Information**

Pompano Beach Club Association, Inc Pompano Beach Club South 111 Briny Avenue # OFC Pompano Beach, FL 33062 (954) 941-3098

http://www.pompanobeachclub.net

### **Market Information**



Club South: Pompano Beach: \$307/sq. ft. Broward:

\$345/sq. ft.

**Inventory for Sale** 

| Pompano Beach Club South | 1% |
|--------------------------|----|
| Pompano Beach            | 4% |
| Broward                  | 4% |

## Avg. Time to Close Over Last 12 Months

| Pompano Beach Club South | 121 days |
|--------------------------|----------|
| Pompano Beach            | 79 days  |
| Broward                  | 72 days  |





It in 1974 - 307 units - 29 floors