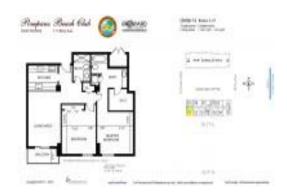

#### **Unit Information**

| MLS Number:<br>Status: | F10423723<br>Active     |
|------------------------|-------------------------|
| Size:                  | 1,000 Sq ft.            |
| Bedrooms:              | 2                       |
| Full Bathrooms:        | 2                       |
| Half Bathrooms:        | 0                       |
| Parking Spaces:        | 1 Space, Parking Garage |
| View:                  |                         |
| Rental Price:          | \$2,500                 |
| List PPSF:             | \$3                     |
| Valuated Price:        | \$564,000               |
| Valuated PPSF:         | \$564                   |