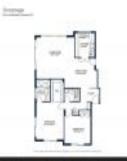

### **Unit Information**

| MLS Number:<br>Status:<br>Size:<br>Bedrooms:<br>Full Bathrooms:<br>Half Bathrooms:<br>Parking Spaces:<br>View: | F10423797<br>Active<br>1,264 Sq ft.<br>2<br>2<br>0 |
|----------------------------------------------------------------------------------------------------------------|----------------------------------------------------|
| Rental Price:                                                                                                  | \$5,000                                            |
| List PPSF:                                                                                                     | \$4                                                |
| Valuated Price:                                                                                                | \$944,000                                          |
| Valuated PPSF:                                                                                                 | \$747                                              |