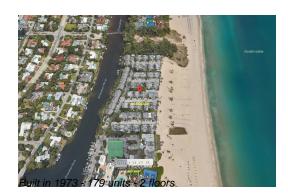

# Unit 1662 S Ocean Ln # 259 - Oceanage

1662 S Ocean Ln # 259 - 1550-1698 S Ocean Ln, Fort Lauderdale, FL, Broward 33136

### **Building Information**

| Number of units:                         | 179 |
|------------------------------------------|-----|
| Number of active listings for rent:      | 0   |
| Number of active listings for sale:      | 5   |
| Building inventory for sale:             | 2%  |
| Number of sales over the last 12 months: | 3   |
| Number of sales over the last 6 months:  | 1   |
| Number of sales over the last 3 months:  | 0   |
|                                          |     |

# **Building Association Information**

The Oceanage Address: 1650 S Ocean Ln, Fort Lauderdale, FL 33316 Phone: +1 954-524-8436

https://theoceanage.com/