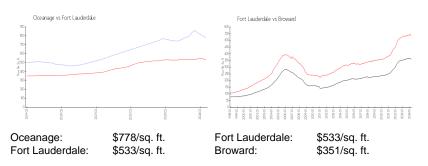

a baseline figure that does not take into account any specific renovation, upgrade, split, merge, or deterioration of the unit.

### **Building Information**

| Number of units:                         | 179 |
|------------------------------------------|-----|
| Number of active listings for rent:      | 0   |
| Number of active listings for sale:      | 5   |
| Building inventory for sale:             | 2%  |
| Number of sales over the last 12 months: | 3   |
| Number of sales over the last 6 months:  | 1   |
| Number of sales over the last 3 months:  | 0   |
|                                          |     |

# **Building Association Information**

The Oceanage Address: 1650 S Ocean Ln, Fort Lauderdale, FL 33316 Phone: +1 954-524-8436

https://theoceanage.com/

# **Market Information**



# **Inventory for Sale**

| 3% |
|----|
| 4% |
| 4% |
|    |

# Avg. Time to Close Over Last 12 Months

| Oceanage        | 80 days |
|-----------------|---------|
| Fort Lauderdale | 76 days |
| Broward         | 67 days |